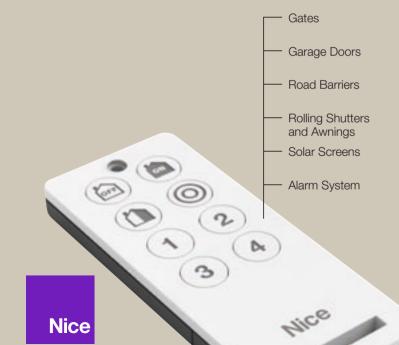

### Click... Nice will take care of it!

With just one Nice transmitter, automations for gates, garage doors, awnings, rolling shutters and blinds are always under control as well as irrigation and garden lighting, and now also alarm systems.