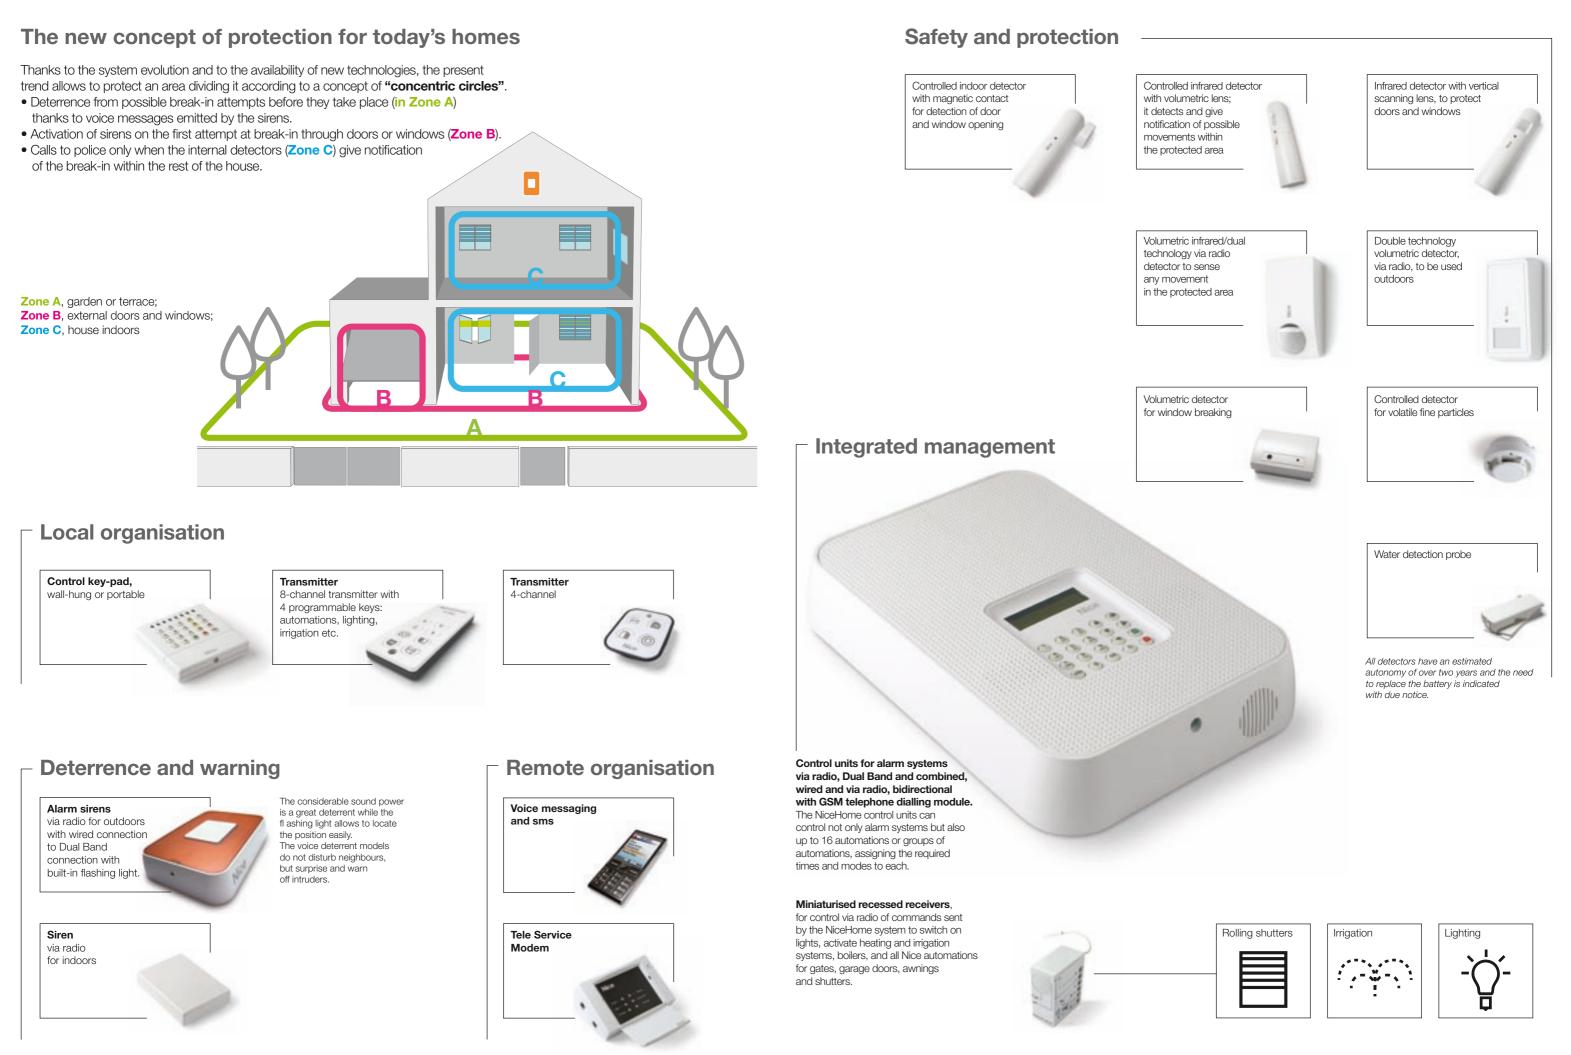

#### Be always serene

NiceHome adds more tranquillity to that offered by a traditional anti-intruder security system, with its anti-coercion and antiassault functions. The former allows to insert a code that simulates the deactivation of the system, excluding the local alarm system activation, while transmitting a call directly to the police station or to any other pre-set number. The second allows to activate the external sirens in situations of possible danger only by pressing a button on the remote control.

### **Emergency call**

Each NiceHome control terminal. included the miniaturized pocket transmitter, gives you the possibility to program a direct call to the numbers in your address book in order to transmit a customized - voice or text message with a request for help.

#### Voice messaging

Deterrent messages emitted from the device within the protected area. aiving prior notification of the activation of the alarm system, are very useful to discourage housebreaking attempts that, even if warded off by the subsequent alarm, may cause damages in the process.

All NiceHome control units and sirens give the possibility to personally record a different deterrent message.

"Pet Immunity" function

NiceHome HSD motion detectors are equipped with integrated Pet Immunity function, capable of recognising the presence of your little friends that might activate the alarm: a very useful function with no extra costs.