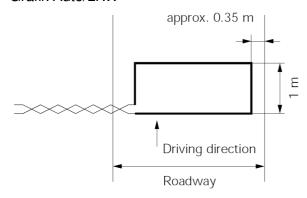

Technische Information, Schleifeninstallation

| Loop circumference | Number of windings          |
|--------------------|-----------------------------|
| Under 3. m         | Contact us                  |
| 5 winding          | ( <u>)</u> 3965( <u>)</u> 1 |
| 4 Winding.         | iji 640 m - 1111            |
| 3 winding          | iji 10-25 mi 10-15          |
| 2 winding.         | (j) > 25 mm                 |





Minimum distance of 1m between Loops when detected by different Loop detectos



No minimum distance between Loops when detected by same Loop detector



 Minimum distance of 1m between two pairs of Loops. Each pair can be used as described above. Important to set the loop detectors to different frequencies



## Grafik Auto/LKW



## Grafik Fahhrad



## Applikation Schiebetor