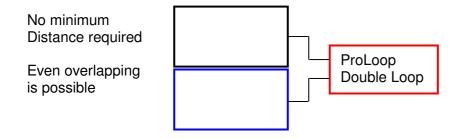

Minimum distance of 1m between Loops when detected by different Loop detectos

No minimum distance between Loops when detected by same Loop detector

 Minimum distance of 1m between two pairs of Loops. Each pair can be used as described above. Important to set the loop detectors to different frequencies