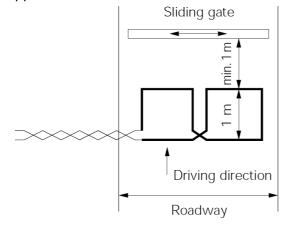

ische Information, Schleifeninstallation

| Loop circumference | Number of windings          |
|--------------------|-----------------------------|
| Under 3. m         | Contact us                  |
| 5 winding          | ( <u>)</u> 3965( <u>)</u> 1 |
| 4 Winding.         | iji 640 m - 1111            |
| 3 winding          | iji 10-25 mi 10-15          |
| 2 winding.         | (j) > 25 mm                 |





Minimum distance of 1m between Loops when detected by different Loop detectos



No minimum distance between Loops when detected by same Loop detector



 Minimum distance of 1m between two pairs of Loops. Each pair can be used as described above. Important to set the loop detectors to different frequencies



## Grafik Auto/LKW



## Grafik Fahhrad



## Applikation Schiebetor