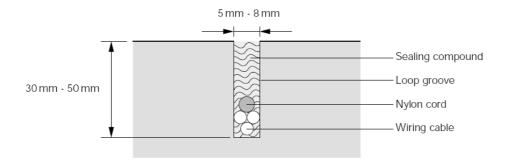

Technische Information, Schleifeninstallation

| Loop circumference | Number of windings          |
|--------------------|-----------------------------|
| Under 3. m         | Contact us                  |
| 5 winding          | ( <u>)</u> 3965( <u>)</u> 1 |
| 4 Winding.         | iji 640 m - 1111            |
| 3 winding          | iji 10-25 mi 10-15          |
| 2 winding.         | (j) > 25 mm                 |