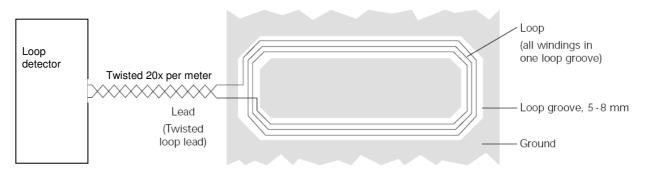

Technische Information, Schleifeninstallation

| Loop circumference | Number of windings          |
|--------------------|-----------------------------|
| Under 3. m         | Contact us                  |
| 5 winding          | ( <u>)</u> 3965( <u>)</u> 1 |
| 4 Winding.         | iji 640 m - 1111            |
| 3 winding          | iji 10-25 mi 10-15          |
| 2 winding.         | (j) > 25 mm                 |