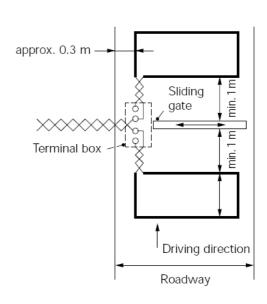

che Information, Schleifeninstallation

| Loop circumference | Number of windings          |
|--------------------|-----------------------------|
| Under 3. m         | Contact us                  |
| 5 winding          | ( <u>)</u> 3965( <u>)</u> 1 |
| 4 Winding.         | iji 640 m - 1111            |
| 3 winding          | iji 10-25 mi 10-15          |
| 2 winding.         | (j) > 25 mm                 |





Minimum distance of 1m between Loops when detected by different Loop detectos



No minimum distance between Loops when detected by same Loop detector



 Minimum distance of 1m between two pairs of Loops. Each pair can be used as described above. Important to set the loop detectors to different frequencies



## Grafik Auto/LKW



## Grafik Fahhrad



## Applikation Schiebetor