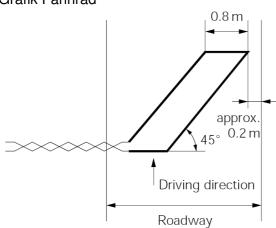

Technische Information, Schleifeninstallation

| Loop circumference | Number of windings          |
|--------------------|-----------------------------|
| Under 3. m         | Contact us                  |
| 5 winding          | ( <u>)</u> 3965( <u>)</u> 1 |
| 4 Winding.         | iji 640 m - 1111            |
| 3 winding          | iji 10-25 mi 10-15          |
| 2 winding.         | (j) > 25 mm                 |





Minimum distance of 1m between Loops when detected by different Loop detectos



No minimum distance between Loops when detected by same Loop detector



 Minimum distance of 1m between two pairs of Loops. Each pair can be used as described above. Important to set the loop detectors to different frequencies



## Grafik Auto/LKW



## Grafik Fahhrad



## Applikation Schiebetor