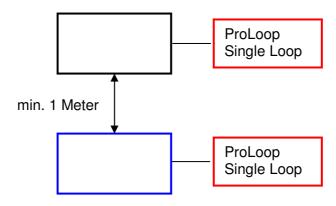

Minimum distance of 1m between Loops when detected by different Loop detectos

No minimum distance between Loops when detected by same Loop detector

 Minimum distance of 1m between two pairs of Loops. Each pair can be used as described above. Important to set the loop detectors to different frequencies