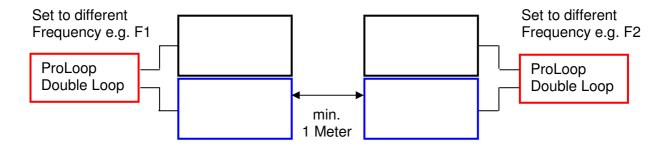

Minimum distance of 1m between Loops when detected by different Loop detectos

No minimum distance between Loops when detected by same Loop detector

 Minimum distance of 1m between two pairs of Loops. Each pair can be used as described above. Important to set the loop detectors to different frequencies