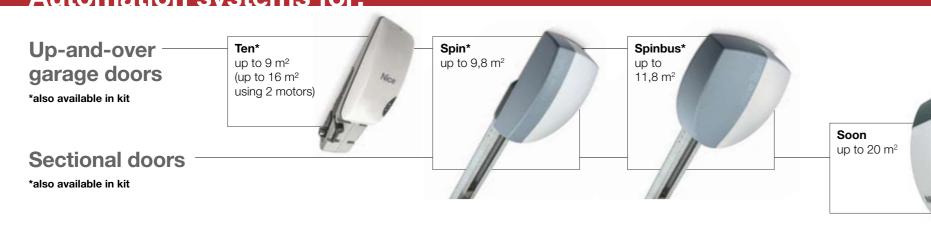

## **Automation systems for:**

**Sliding doors** two-wings

**Folding doors** two-wings

**Balanced** rolling doors Нурро

Rondo up to 130 kg and 180 kg

**Rolling shutters** 

**Neoplus LH** ø 58 mm

With **Nice** design and technology, the concept of automation changes

Sumo

up to 35 m<sup>2</sup>