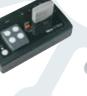

#### Keypad, key or touch card

Proximity sensor for transponder

Moonkey Key switches

Moontouch Digital switch

Universal receiver for remote control of any automation

savings in time.